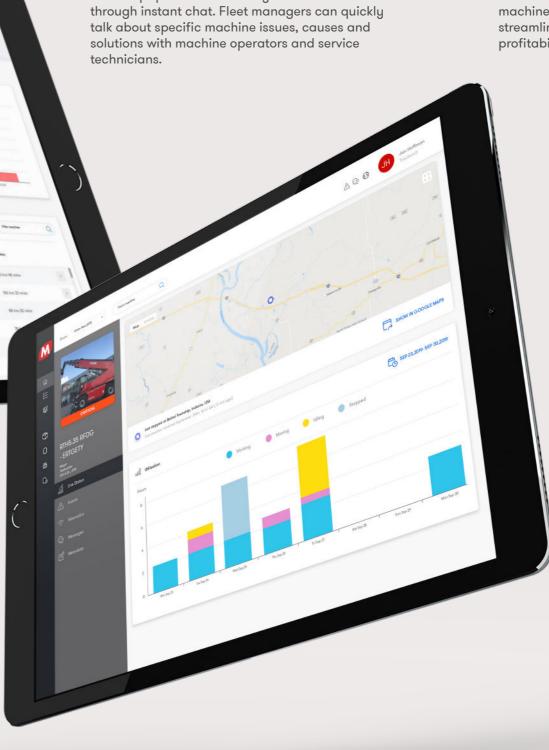

## Machine **Specifics**

A deep dive into each machine

Machine and sensor-related data like daily utilization reports, CAN fault codes, damage reports, failed inspections, and overrun services makes it easy to pinpoint what's triggering a need for attention alert.

Follow-up questions are easily communicated through instant chat. Fleet managers can quickly talk about specific machine issues, causes and solutions with machine operators and service technicians.