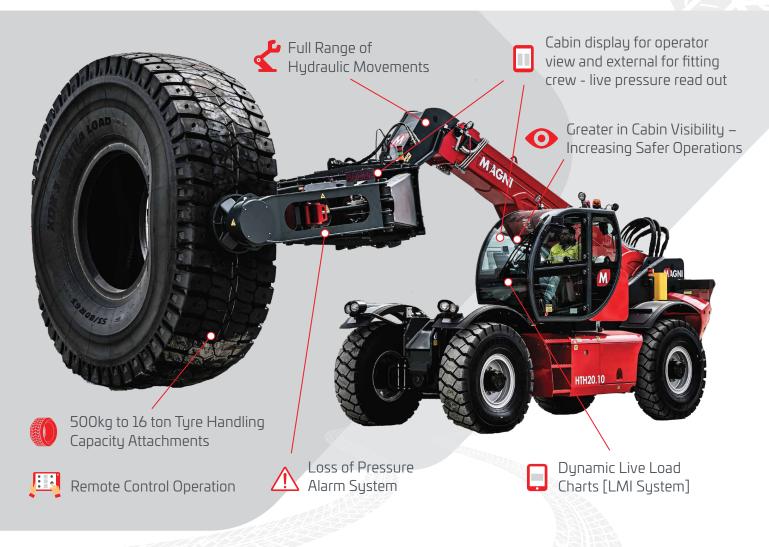

#### Range 3.5 ton | 8 ton | 16 ton

Continuous 360 Degree Rotation

Q-Hitch RFID Tag

Cabin display for operator view and external for fitting crew - live pressure read out

Opening/Closing Range Min 1170mm -Max 4250mm

Tyre Rotation +165 Degree, -179 Degree Rotation