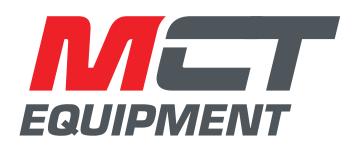

#### Tyre Handling Attachment Features

- Pressure loss alarm system
- 🏟 +/- 300mm side shift
- 1,120mm to 4,250 opening and closing range
- Tyre rotation +/- 400 degrees
- Tyre forward and backward rotation full 360 degrees
- Tyre handling up to 63inch
- Remote control capability
- Precision operations

#### Safety Features

- External remote-control capabilities
- Unrestricted cabin view
- Camera positioned at the head of the boom [optional]
- Dynamic live load charts [LMI system]
- Pressure loss alarm system
- Pedestrian warning systems [optional]
- 360-degree camera view [optional]
- Hydraulically controlled fallback arrests
- Levelling of tyres